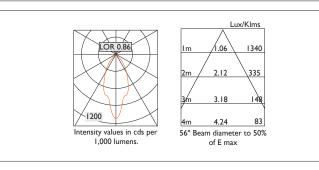

| Product Number | C0164/*Engine                      |
|----------------|------------------------------------|
| Lamp Type      | 3 Step MacAdam LED, Up to 1084 lms |
| Reflector      | White                              |
| Beam Angle     | 56°                                |
| Construction   | Aluminium / Steel                  |
| Ceiling Trim   | White RAL 9010                     |
| IP             | IP20                               |
| Control        | Driver                             |