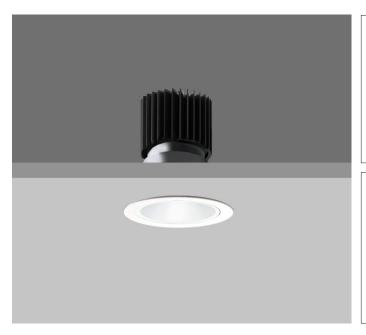

## Ambiance L73

AMBIANCE L73 FIXED Round recessed downlighter with standard white ceiling trim and a choice of deep cone reflector finish and beam distribution. Overall diameter 73mm, cut out 67mm diameter. 3 Step MacAdam LED.