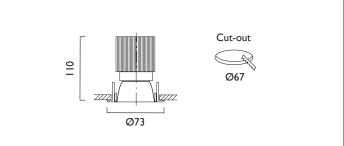

## Ambiance L73

AMBIANCE L73 FIXED Round recessed downlighter with standard white ceiling trim and a choice of deep cone reflector finish and beam distribution. Overall diameter 73mm, cut out 67mm diameter. 3 Step MacAdam LED.

| Product Number | C0164/*Engine                      |
|----------------|------------------------------------|
| Lamp Type      | 3 Step MacAdam LED, Up to 1084 lms |
| Reflector      | White                              |
| Beam Angle     | 56°                                |
| Construction   | Aluminium / Steel                  |
| Ceiling Trim   | White RAL 9010                     |
| IP             | IP20                               |
| Control        | Driver                             |