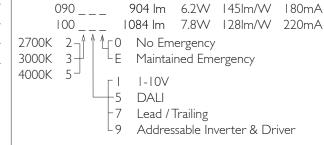

Please Note: For lumen output/power, colour temperature and protocols and appropriate Light Engine should also be specified.

\*Light Engine Specification

3 STEP MacADAM 50,000 hours >Ra80

EN 60598-1 WEE/AE0290TY

Please note, different colour appearances (K) of LEDs have slightly different lumens outputs, so, using various manufacturers figures DAL quotes mean average lumens for L and C products.